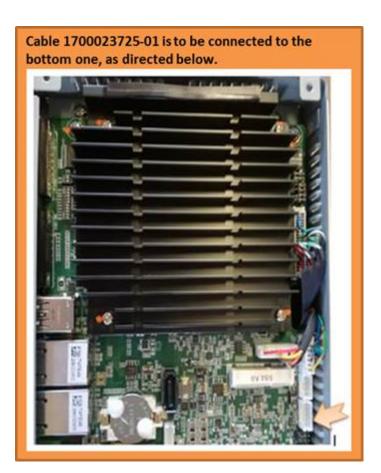

## Problem Description:

Where is the power cable of PCM-24U2U3 connected to on TPC-xx51T board

Brief Solution - Step by Step:

Please follow the picture as below

The cable 1700023725-01 needs to be ordered if needed.