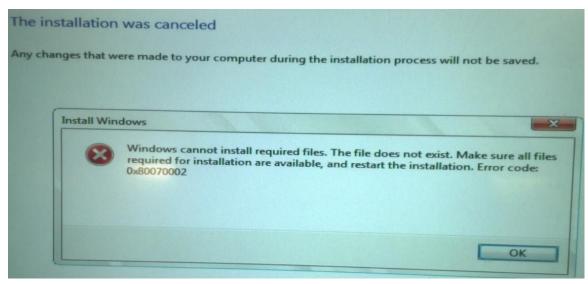

## Problem Description:

Customer fails to install Win7 32 bit on SPC-xx40 and shows the error message.