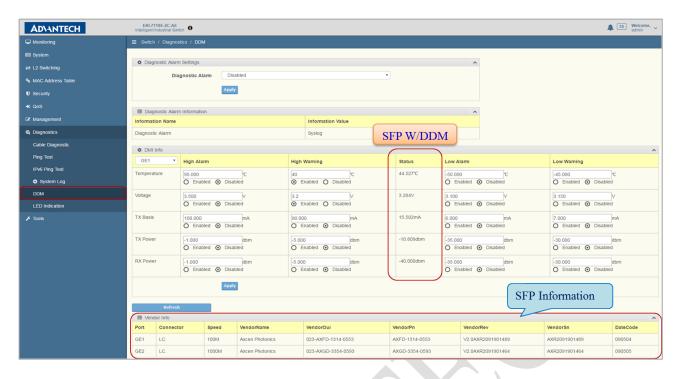

Advantech EKI-7700 series managed switch provide DDM diagnostics (**Fig.1**), users just select **DDM-supported SFP** the measured value would show up automatically once plugged in fiber port.

2. All Advantech's SFP do not support DDM but all *B&B fiber SFP support DDM*. Please refer below links to download B&B SFP datasheet.

## **B&B** SFP Datasheet:

http://advdownload.advantech.com/productfile/PIS/BB-808-39010/Product%20-%20Datasheet/IE%20SFP-SFP+XFP%20Modules\_1518ds20180412052459.pdf

Fig.1. EKI-7700 Series DDM Diagnostics.