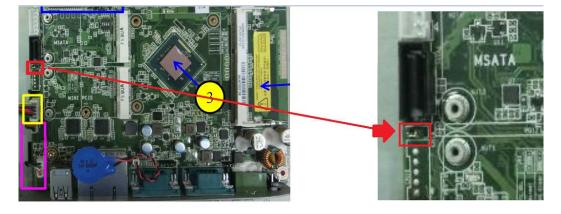

## **■** Problem Analysis:

This MB designed for resistance panel and capacitor panel both. Only the resistance panel platform need to plug with jumper.

## **■** Brief Solution - Step by Step:

Remove CN14 jumper and make sure OS removed the resistance touch driver.