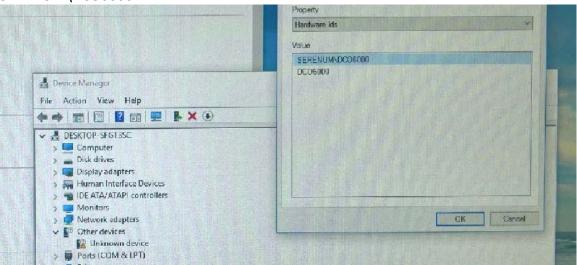

## **■** Problem Description:

The device manager would show the yellow mark with the unknow device. Hardware ID is SERENUM\DCO6000.