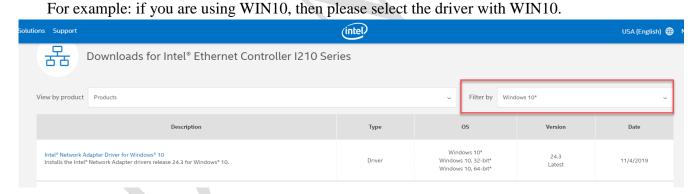

## **■** Brief Solution:

The driver is provided by Intel. Please check the following link according to the OS version of your ECU-4784 or computer. The keep point is to find the LAN I210 driver.

Link: <a href="https://downloadcenter.intel.com/product/64399/Intel-Ethernet-Controller-I210-Series">https://downloadcenter.intel.com/product/64399/Intel-Ethernet-Controller-I210-Series</a>