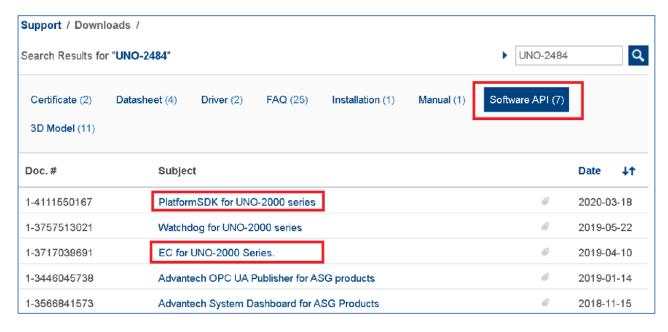

## 2. PlatformSDK

You can download above softwares from Advantech support website.

https://support.advantech.com/support/new\_default.aspx

After searching for the model name, select the "Software API" page, for example: