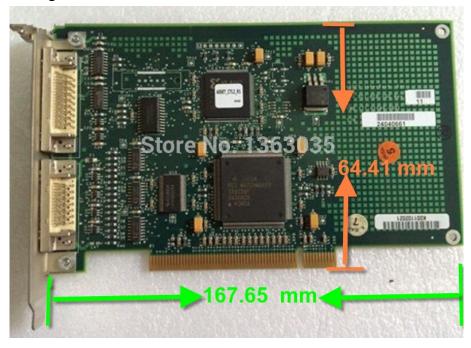

## ■ Brief Analysis and Solution:

TPC-B500 provides a low-profile PCIe extension slot for kinds of IO demand.

The acceptable card dimension is defended as 167.65 x 64.41x 14.48mm (D\*W\*H)

Since TPC-B500 supports an iDoor slot below the PCIe slot, please ensure PCIe card's thickness (beneath PCB) within 2.67mm.

PCIe card and iDoor product can be installed without problem within these dimensions.

A physical diagram for reference.