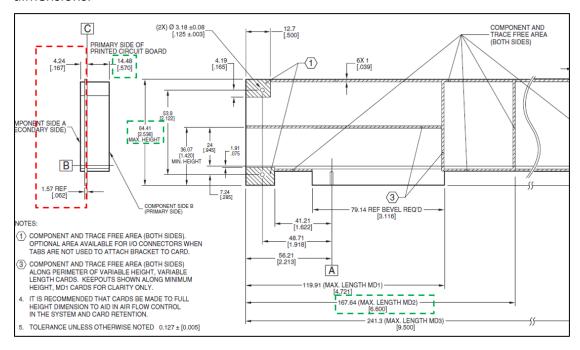

## ■ Brief Analysis and Solution:

TPC-B500 provides a low-profile PCIe extension slot for kinds of IO demand.

The acceptable card dimension is defended as 167.65 x 64.41x 14.48mm (D\*W\*H)

Since TPC-B500 supports an iDoor slot below the PCIe slot, please ensure PCIe card's thickness (beneath PCB) within 2.67mm.

PCIe card and iDoor product can be installed without problem within these dimensions.

A physical diagram for reference.