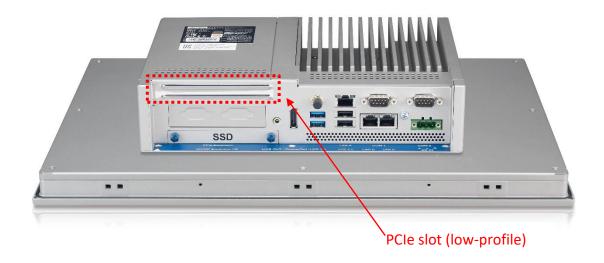

## ■ Brief Analysis and Solution:

TPC-B500 provides a low-profile PCIe extension slot for kinds of IO demand.

The acceptable card dimension is defended as 167.65 x 64.41x 14.48mm (D\*W\*H)

Since TPC-B500 supports an iDoor slot below the PCIe slot, please ensure PCIe card's thickness (beneath PCB) within 2.67mm.

PCIe card and iDoor product can be installed without problem within these dimensions.

A physical diagram for reference.