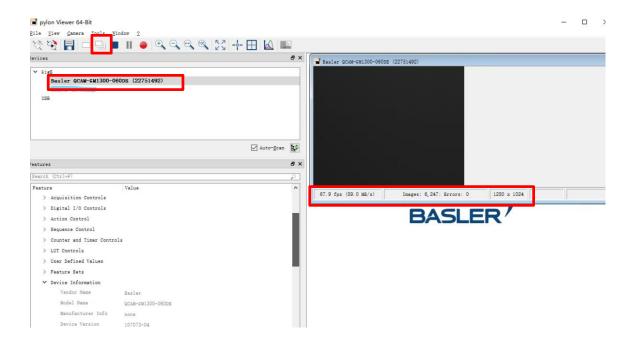

## ■ Brief Solution - Step by Step:

If you connect Quartz camera to PCIE-1672 or PCIE-1674:

- 1. Search "Pylon Viewer" on browser(or click on <a href="here">here</a>) to download the latest camera software (e.g. pylon 6.2.0 Camera Software Suite Windows).
- 2. Run the installer and select a suitable user profile & camera interface to install.
- 3. Use pylon IP Configurator to set IP address and subnet mask for NIC and camera.
- 4. Use pylon Viewer to connect to camera, adjust camera setting, and capture live images.

## Make sure it can capture live images.