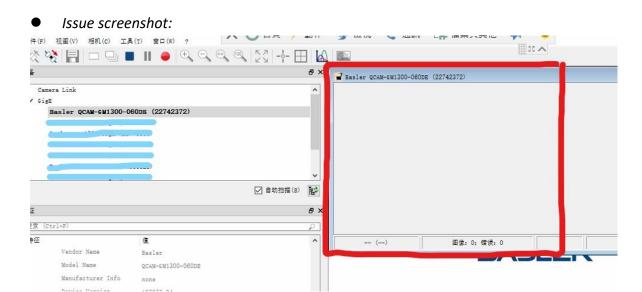

5. (Optional, apply only when necessary)
[Note]: If you find the image capture or parameter setting is somehow irresponsive or corrupted, continue to apply the following step 5 and install a special pylon license.