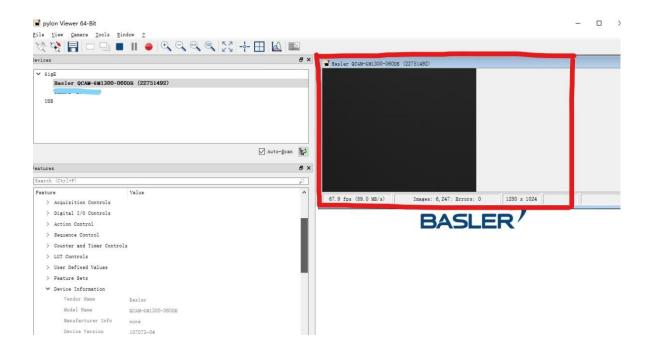

## ■ Brief Solution - Step by Step:

If you connect Quartz camera to PCIE-1672 or PCIE-1674:

- 1. Search "Pylon Viewer" on browser(or click on <a href="here">here</a>) to download the latest camera software (e.g. pylon 6.2.0 Camera Software Suite Windows).
- 2. Run the installer and select a suitable user profile & camera interface to install.
- 3. Use pylon IP Configurator to set IP address and subnet mask for NIC and camera.
- 4. Use pylon Viewer to connect to camera, adjust camera setting, and capture live images.

## Make sure it can capture live images.