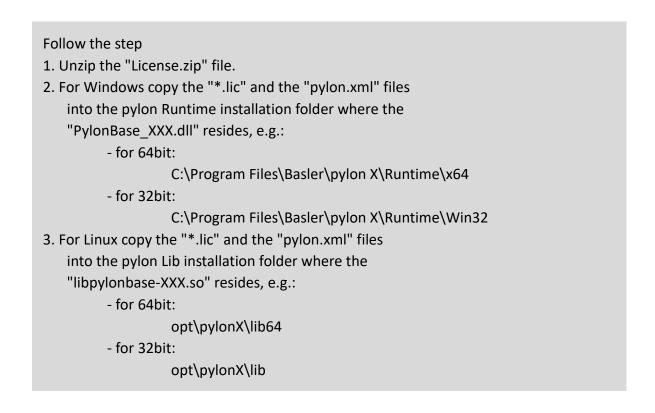

5. (Optional, apply only when necessary)
[Note]: If you find the image capture or parameter setting is somehow irresponsive or corrupted, continue to apply the following step 5 and install a special pylon license.

Download the license pack from Advantech Quartz Camera Download (QCAM Optional License). Follow the instructions in the readme document to finish installing the license files.