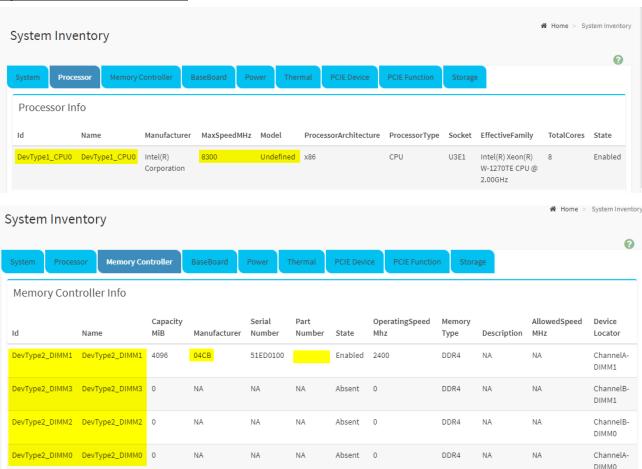

---------|---------------------------------------------------------------|--------------|-----------------------|
| Category        | ■FAQ□SOP                                                      | Related OS   | N/A                   |
| Abstract        | System Inventory of BMC WebGUI Contains Incorrect Information |              |                       |
| Keyword         | IPMI, BMC, IPMI-2000, ASMB-787, ASMB-587, System Inventory    |              |                       |
| Related Product | ASMB-587, ASMB-787                                            |              |                       |

## **■** Introduction

System Inventory of BMC WebGUI shows incorrect information. The information can be null, meaning less, or incorrect contents.

## **Examples of Incorrect Information:**



Written by Dean.Kao Page 1





## ■ Root Cause and Solution

The unexpected information is due to the entire System Inventory page has not been 100% ready yet. Please ignore all the information from System Inventory page, and it'll be improved and revised in future released BMC firmware version.

Written by Dean.Kao Page 2