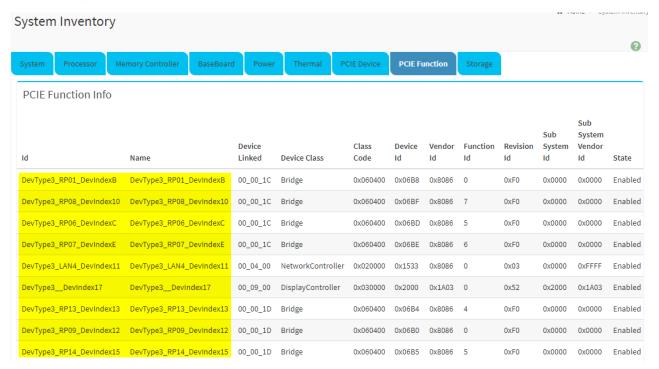

-----------------------------------------|--------------|-----------------------|
| Category        | ■FAQ□SOP                                                      | Related OS   | N/A                   |
| Abstract        | System Inventory of BMC WebGUI Contains Incorrect Information |              |                       |
| Keyword         | IPMI, BMC, IPMI-2000, ASMB-787, ASMB-587, System Inventory    |              |                       |
| Related Product | ASMB-587, ASMB-787                                            |              |                       |

## **■** Introduction

System Inventory of BMC WebGUI shows incorrect information. The information can be null, meaning less, or incorrect contents.

## **Examples of Incorrect Information:**



Written by Dean.Kao Page 1





## ■ Root Cause and Solution

The unexpected information is due to the entire System Inventory page has not been 100% ready yet. Please ignore all the information from System Inventory page, and it'll be improved and revised in future released BMC firmware version.

Written by Dean.Kao Page 2