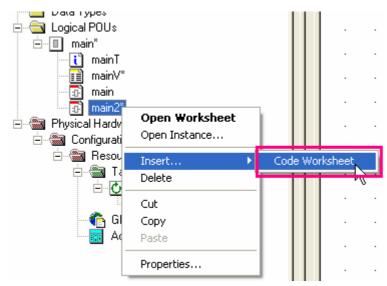

## **Solution:**

Right click your first or current worksheet of program and select "Insert "and "Code Worksheet". It will show a dialog for input the new worksheet name. You can also select "Insert" or "Append" to place the new worksheet in different place depending on executing order. Then it will generate a new worksheet under the same program. If there is more than one worksheet, the executing order will follow one by one as shown in the POU/Program Tree.