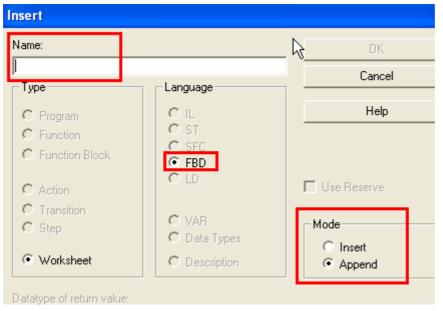

## **Solution:**

Right click your first or current worksheet of program and select "Insert "and "Code Worksheet". It will show a dialog for input the new worksheet name. You can also select "Insert" or "Append" to place the new worksheet in different place depending on executing order. Then it will generate a new worksheet under the same program. If there is more than one worksheet, the executing order will follow one by one as shown in the POU/Program Tree.