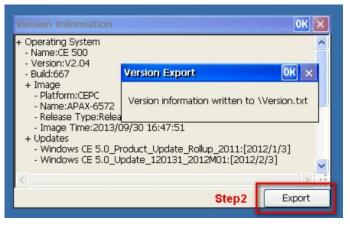

## [Steps]

1. Execute the version information from the Start->Programs->Advantech->version information

2. Export version information to .txt file

Enabling an Intelligent Planet