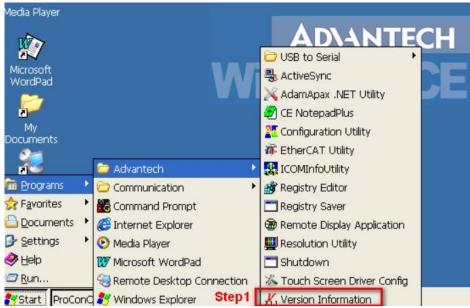

## [Steps]

1. Execute the version information from the Start->Programs->Advantech->version information

2. Export version information to .txt file

Enabling an Intelligent Planet