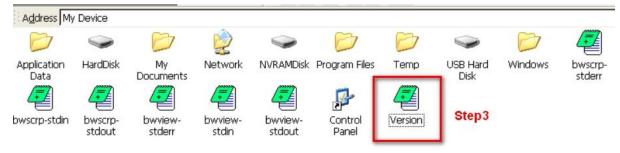

------------|
| Category | ■ FAQ □ SOP                                                     | Related OS | WinCE5       |
| Abstract | How to check the version information in the PAC WinCE5 platform |            |              |
| Keyword  | Version information, PAC                                        |            |              |
| Related  | ADAM5560, APAX-6572                                             |            |              |
| Product  | APAX-5620, APAX-5520, APAX-5522PE                               |            |              |

## [Steps]

1. Execute the version information from the Start->Programs->Advantech->version information



2. Export version information to .txt file





Enabling an Intelligent Planet

## 3. Copy the file "version.txt" to the technical support AE