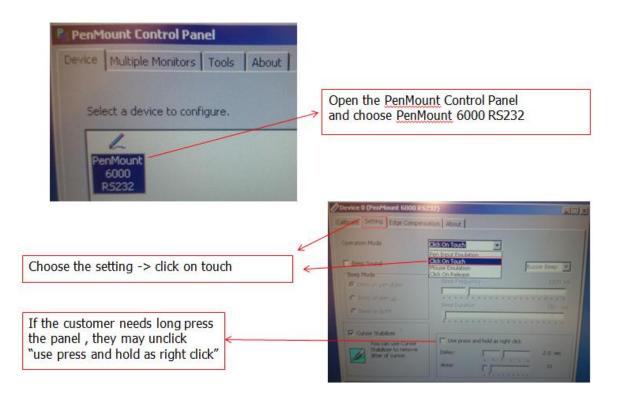

--------------------------------------------|------------|--------------------|
| Category               | ■ FAQ □ SOP                                                                    | Related OS | Microsoft Windows7 |
| Abstract               | How to set positive trigger for touch function in TPC-1251T and TPC-1250H-N2BE |            |                    |
| Keyword                | Positive touch , TPC-1251T,TPC-1551T,TPC-1250H-N2BE                            |            |                    |
| <b>Related Product</b> | TPC-651T,TPC-1251T,TPC-1551T,TPC-1250H-N2BE,TPC-1550H-N2BE                     |            |                    |

## Problem Description:

Customer wants to know how to set positive trigger for touch function in TPC in Windows7.

## Brief Solution - Step by Step: