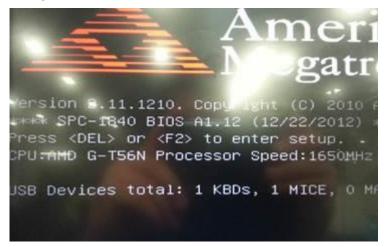

## **■** Brief Solution - Step by Step:

Please check the BIOS version first.

The customer's SPC BIOS version is A1.12, to install GL tool Bar, the BIOS version should be later than V1.10.