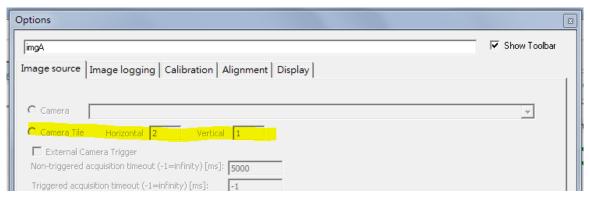

## **■** Brief Solution - Step by Step:

This option could only be set when the cameras are connected with the license dongle plugged in. Set option in the image window options:

The image will be set as 2 on row and 1 on column.